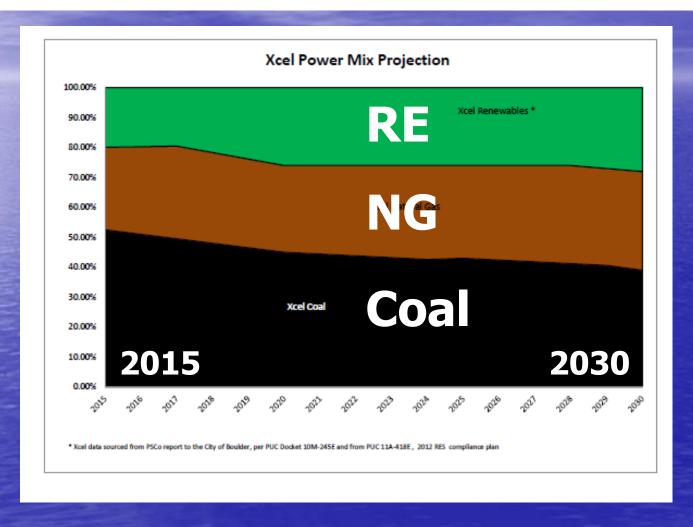

### Xcel's Approx. Projected Fuel Mix 2015 -2030

Data provided by Xcel to City of Boulder, December 2010 Graph by Tom Asprey with RenewablesYes.org