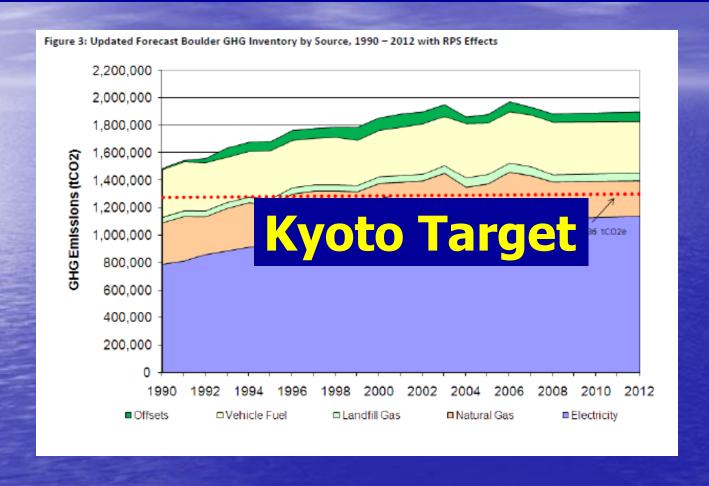

#### Fossil Fuels, Forests and Climate Change

July 17, 2013 Boulder, Colorado Global Greengrants



Leslie Glustrom, Director of Research and Policy, Clean Energy Action 303-245-8637 Iglustrom(at)gmail.com

http://www.christianpost.com/news/colorado-wildfires-2013-maps-updates-black-forest-fire-sparks-wider-evacuations-2-deaths-latest-info-video-photos-98030/







+350



PLAN-Boulder County















# Boulder: Leading the Way on Climate Change?



#### **Boulder's Greenhouse Gas Inventory**



#### **Boulder's Greenhouse Gas Inventory**



### Xcel's Approx. Projected Fuel Mix 2015 -2030



Data provided by Xcel to City of Boulder, December 2010 Graph by Tom Asprey with RenewablesYes.org

#### **Granite Mountain Hot Shots**



Prescott, Arizona

# Over 5,700 Presumed Dead in India (Uttarakhand) Floods



http://www.nation.com.pk/pakistan-news-newspaper-daily-english-online/international/25-Jun-2013/unusual-weather-systems-clash-triggered-india-floods-http://www.voanews.com/content/six-thousand-missing-in-india-flood-presumed-dead/1702033.html

#### **Extinction for Other Species?**



### Systemic Causation



## Xcel's Colorado Coal Commitments Extend to 2069!!



Coal for Another 56 Years???????????

### **Boulder's Projected Fuel Mix Assuming Xcel Maintains 2011 Rates**