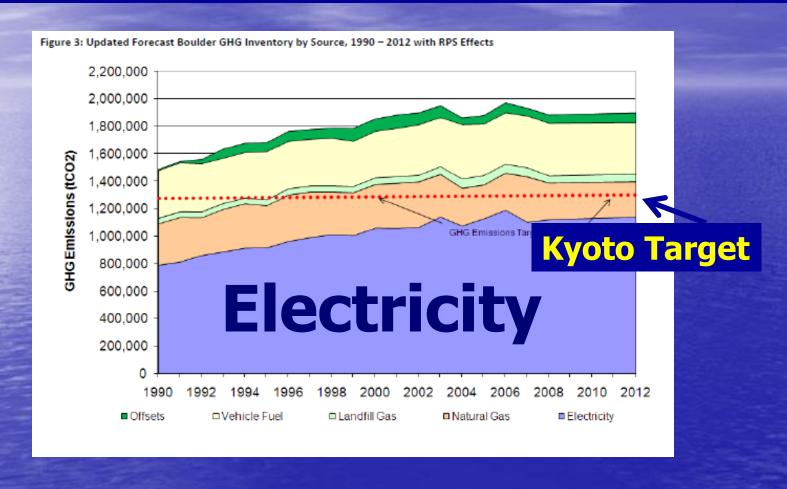

#### Fossil Fuels, Forests and Climate Change

July 17, 2013 Boulder, Colorado Global Greengrants



Leslie Glustrom, Director of Research and Policy, Clean Energy Action 303-245-8637 Iglustrom(at)gmail.com

http://www.christianpost.com/news/colorado-wildfires-2013-maps-updates-black-forest-fire-sparks-wider-evacuations-2-deaths-latest-info-video-photos-98030/







+350



PLAN-Boulder County















# Boulder: Leading the Way on Climate Change?



#### **Boulder's Greenhouse Gas Inventory**



#### **Boulder's Greenhouse Gas Inventory**



### Xcel's Approx. Projected Fuel Mix 2015 -2030



Data provided by Xcel to City of Boulder, December 2010 Graph by Tom Asprey with RenewablesYes.org

#### **Granite Mountain Hot Shots**



Prescott, Arizona

# Over 5,700 Presumed Dead in India (Uttarakhand) Floods



http://www.nation.com.pk/pakistan-news-newspaper-daily-english-online/international/25-Jun-2013/unusual-weather-systems-clash-triggered-india-floods-http://www.voanews.com/content/six-thousand-missing-in-india-flood-presumed-dead/1702033.html

#### **Extinction for Other Species?**



### Systemic Causation



## Xcel's Colorado Coal Commitments Extend to 2069!!



Coal for Another 56 Years???????????

### **Boulder's Projected Fuel Mix Assuming Xcel Maintains 2011 Rates**



Questions on modeling and graphs to Tom Asprey