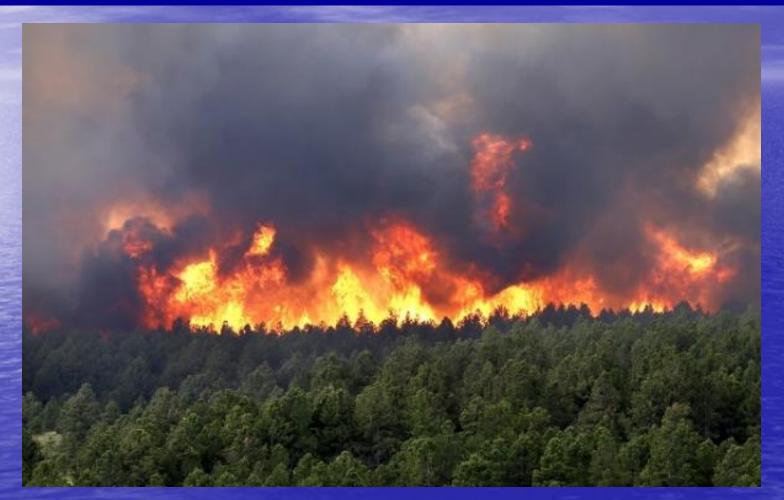

http://www.christianpost.com/news/colorado-wildfires-2013-maps-updates-black-forest-fire-sparks-wider-evacuations-2-deaths-latest-info-video-photos-98030/

+350

PLAN-Boulder County