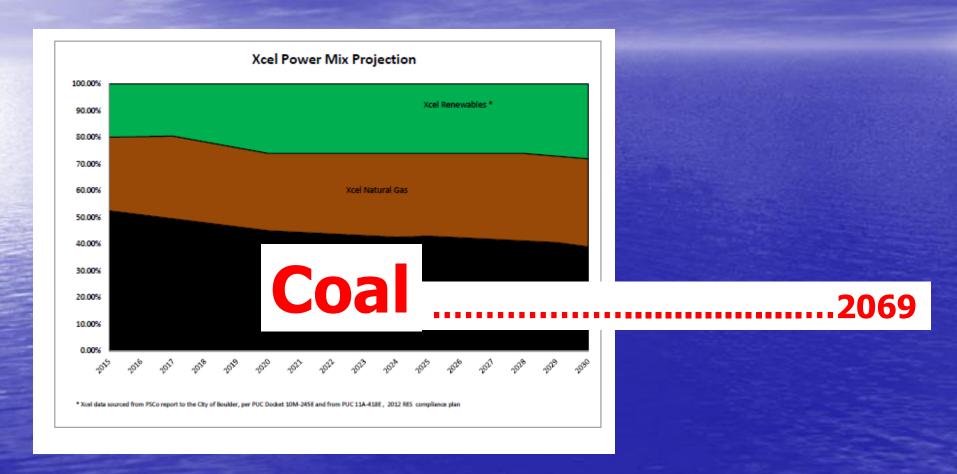

## Xcel's Colorado Coal Commitments Extend to 2069!!

Coal for Another 56 Years???????????