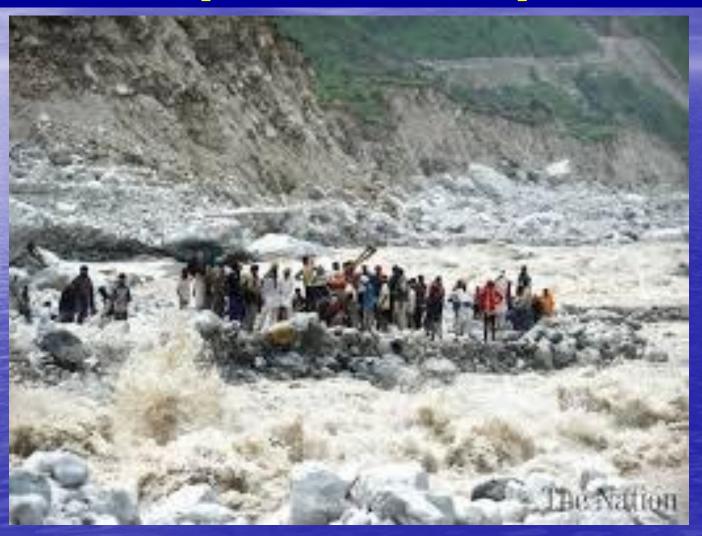

# Over 5,700 Presumed Dead in India (Uttarakhand) Floods

http://www.nation.com.pk/pakistan-news-newspaper-daily-english-online/international/25-Jun-2013/unusual-weather-systems-clash-triggered-india-floods-http://www.voanews.com/content/six-thousand-missing-in-india-flood-presumed-dead/1702033.html