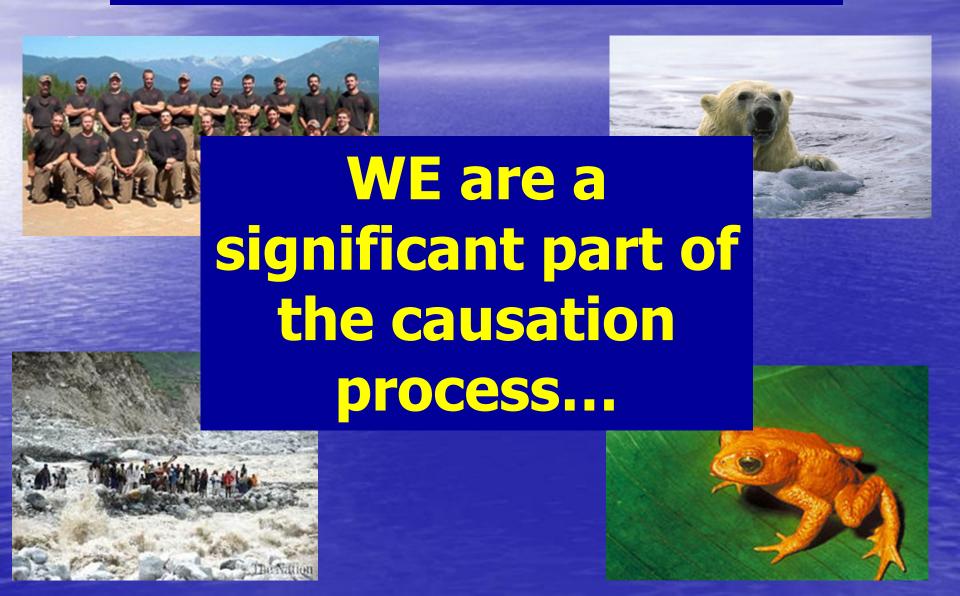

#### **Granite Mountain Hot Shots**

Prescott, Arizona

# Over 5,700 Presumed Dead in India (Uttarakhand) Floods

http://www.nation.com.pk/pakistan-news-newspaper-daily-english-online/international/25-Jun-2013/unusual-weather-systems-clash-triggered-india-floods-http://www.voanews.com/content/six-thousand-missing-in-india-flood-presumed-dead/1702033.html

#### **Extinction for Other Species?**

### Systemic Causation